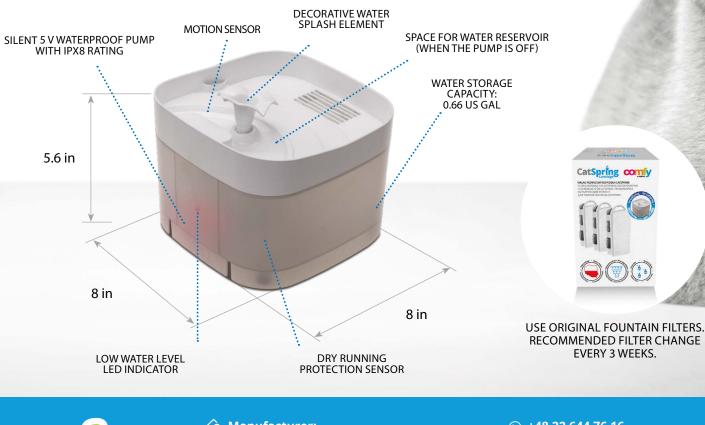

## CatSpring

**CatSpring** is a flow-through drinking trough for cats and dogs. It features a quiet, energyefficient 5 V safe pump with IPX8 rating, a sensor to prevent the pump from running "dry" and an LED to indicate insufficient water level for proper pump operation. The large storage capacity (0.66 US gal) means that the water in the device does not need to be refilled often, although it is recommended to change it daily and clean the trough at least once every 7 days. The water in the tank is cleaned by an attached filter with two layersthe sponge traps hair and the activated carbon removes any unpleasant taste and smell.

CatSpring is equipped with a function emergency water storage at the top level of the container, ensuring that your pet will have uninterrupted access to water even in the event of a power failure. Provided with a motion sensor activated only when movement, e.g. an approaching cat, is detected. The way the drinking trough works can be adjusted to your pet's needs. If your pet is intrigued by the movement of the water, you can choose a mode where the water flows from a decorative splash element like a fountain. When the splash element is removed, the water is still moving, but it flows more calmly – it also has a higher oxygen content.