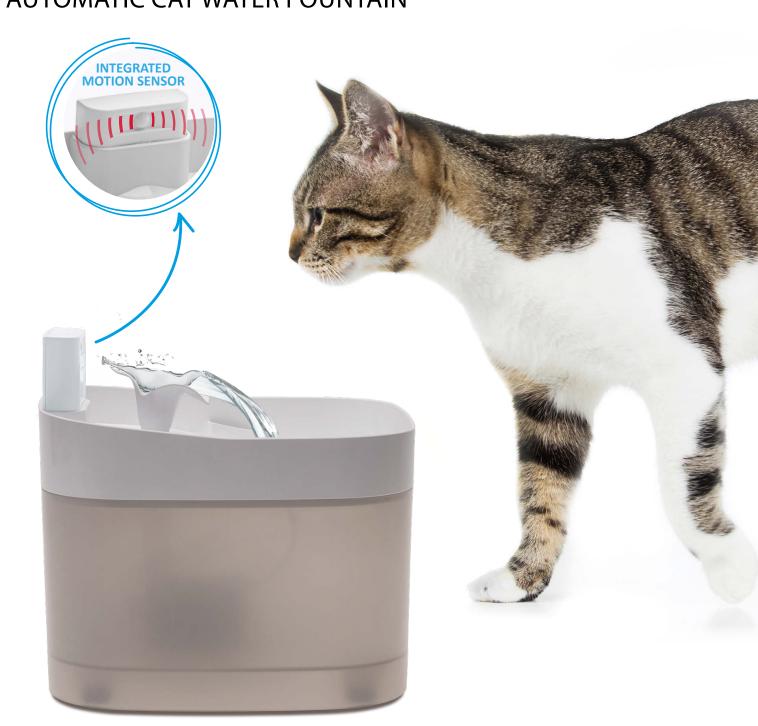

CatSpring is equipped with a function emergency water storage at the top level of the container, ensuring that your pet will have uninterrupted access to water even in the event of a power failure. Provided with a motion sensor activated only when movement, e.g. an approaching cat, is detected. The way the drinking trough works can be adjusted to your pet's needs. If your pet is intrigued by the movement of the water, you can choose a mode where the water flows from a decorative splash element like a fountain. When the splash element is removed, the water is still moving, but it flows more calmly – it also has a higher oxygen content.