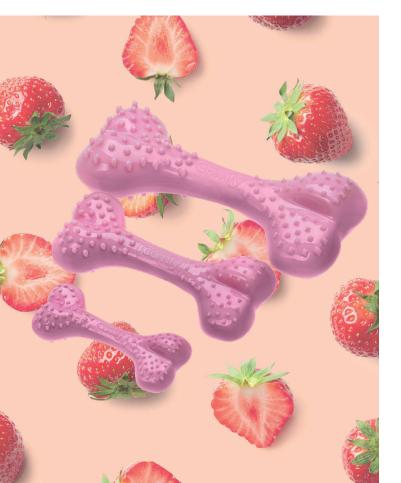

## DENTAL BONE PASTEL Fragrances of summer

**Dental Bone Pastel** is a scented dog toy in the form of a bone made of TPE. It is safe for pets, flexible and pleasant to the teeth. It has been fitted with massaging tabs to help maintain the health of the gums. It has a colour scheme that is optimal for canine perception. It floats on water and is convenient to clean. It will work well for both playing at home and on walks. Suitable for dogs of all sizes. Available in 3 sizes and 4 colour versions: pink (strawberry scent), purple (lavender scent), blue (blueberry scent) and yellow (pineapple scent). Designed and manufactured in Poland.