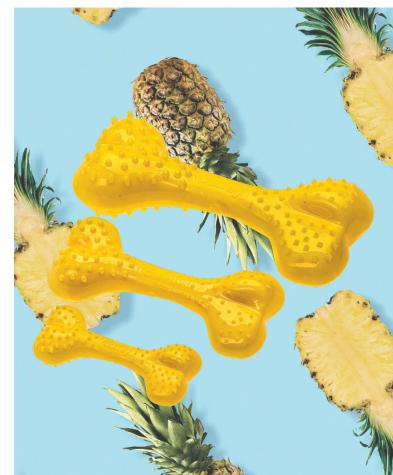

## DENTAL BONE PASTEL Fragrances of summer

**Dental Bone Pastel** is a scented dog toy in the form of a bone made of TPE. It is safe for pets, flexible and pleasant to the teeth. It has been fitted with massaging tabs to help maintain the health of the gums. It has a colour scheme that is optimal for canine perception. It floats on water and is convenient to clean. It will work well for both playing at home and on walks. Suitable for dogs of all sizes. Available in 3 sizes and 4 colour versions: pink (strawberry scent), purple (lavender scent), blue (blueberry scent) and yellow (pineapple scent). Designed and manufactured in Poland.