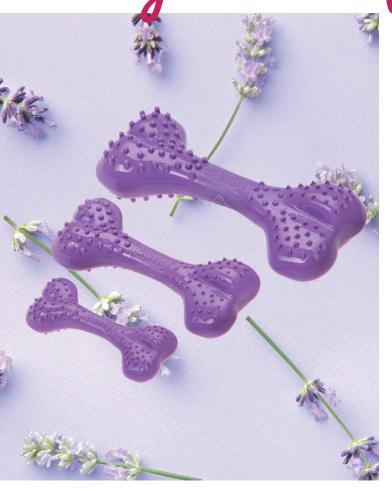

## DENTAL BONE PASTEL Fragrances of summer

**Dental Bone Pastel** is a scented dog toy in the form of a bone made of TPE. It is safe for pets, flexible and pleasant to the teeth. It has been fitted with massaging tabs to help maintain the health of the gums. It has a colour scheme that is optimal for canine perception. It floats on water and is convenient to clean. It will work well for both playing at home and on walks. Suitable for dogs of all sizes. Available in 3 sizes and 4 colour versions: pink (strawberry scent), purple (lavender scent), blue (blueberry scent) and yellow (pineapple scent). Designed and manufactured in Poland.