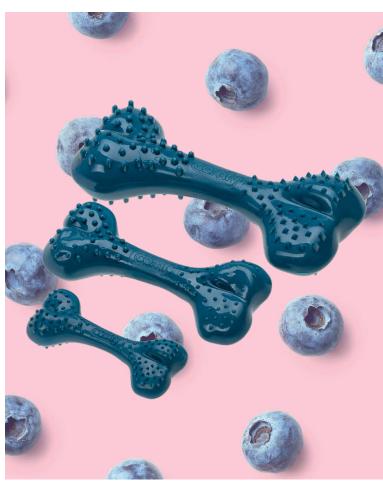

## DENTAL BONE PASTEL Fragrances of summer

**Dental Bone Pastel** is a scented dog toy in the form of a bone made of TPE. It is safe for pets, flexible and pleasant to the teeth. It has been fitted with massaging tabs to help maintain the health of the gums. It has a colour scheme that is optimal for canine perception. It floats on water and is convenient to clean. It will work well for both playing at home and on walks. Suitable for dogs of all sizes. Available in 3 sizes and 4 colour versions: pink (strawberry scent), purple (lavender scent), blue (blueberry scent) and yellow (pineapple scent). Designed and manufactured in Poland.