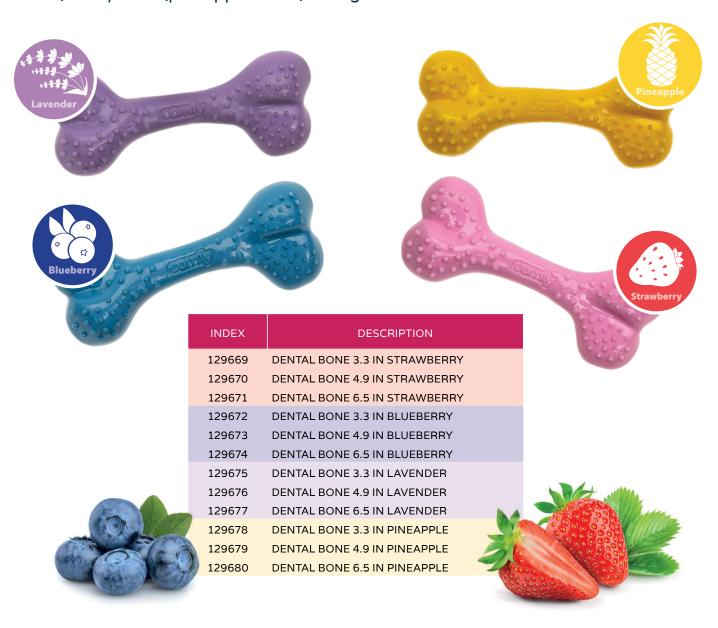

## DENTAL BONE PASTEL Fragrances of summer

**Dental Bone Pastel** is a scented dog toy in the form of a bone made of TPE. It is safe for pets, flexible and pleasant to the teeth. It has been fitted with massaging tabs to help maintain the health of the gums. It has a colour scheme that is optimal for canine perception. It floats on water and is convenient to clean. It will work well for both playing at home and on walks. Suitable for dogs of all sizes. Available in 3 sizes and 4 colour versions: pink (strawberry scent), purple (lavender scent), blue (blueberry scent) and yellow (pineapple scent). Designed and manufactured in Poland.