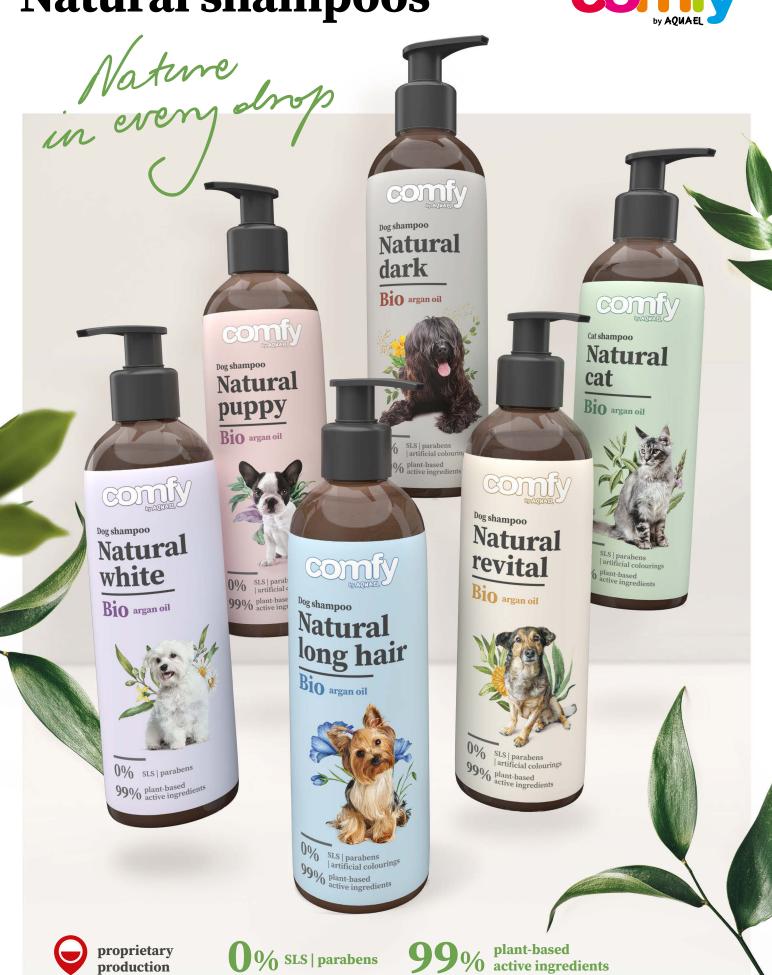

# **Natural shampoos**

The composition **of all** Comfy natural shampoos contains BIO argan oil, certified by the Soil Association. It is rich in essential fatty acids and vitamin E. It prevents the skin from drying out, moisturises and regenerates it. Improves the condition of the hair or coat, leaving it smooth, soft and shiny.

# **Natural Long Hair**

# **Natural White**

# **Natural Dark**

# **Natural Puppy**

# **Natural Revital**

## **Natural Cat**