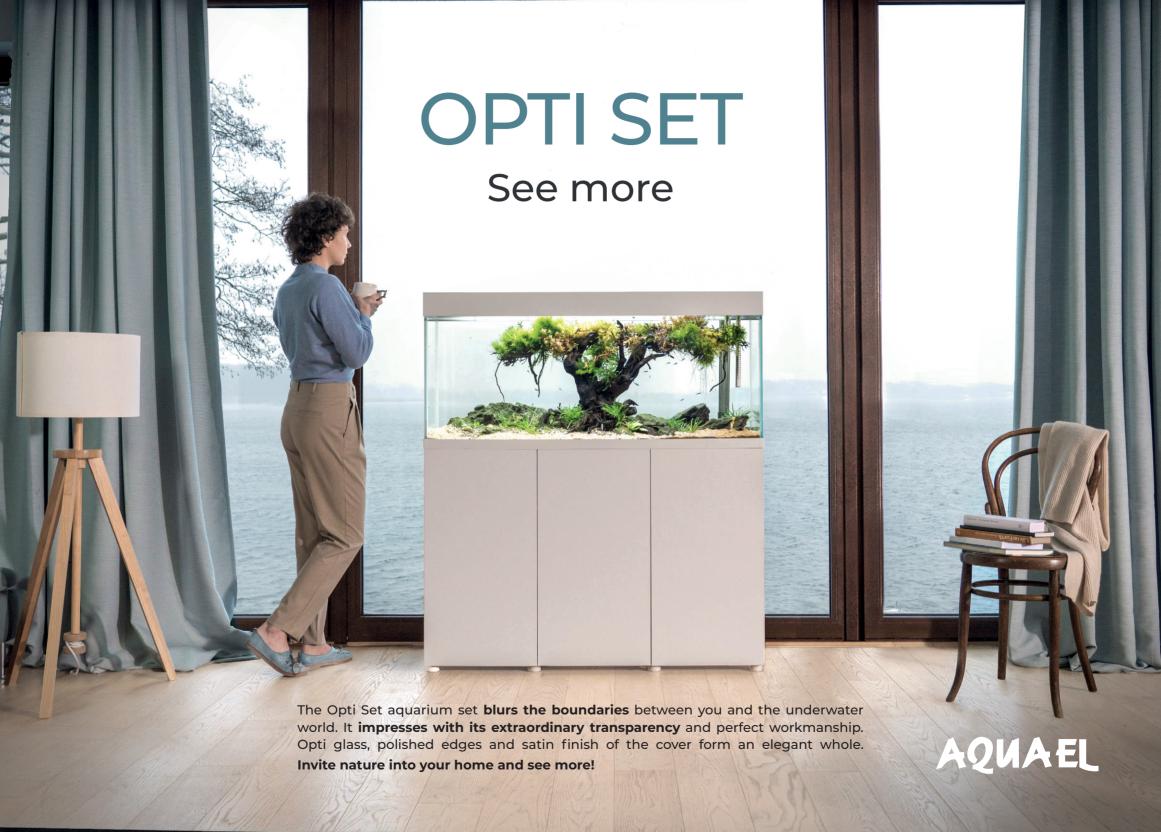

## **OPTI SET** See more

- Increased transparency
  - Tank made of opti glass (front and sides)
  - Polished edges, clear binder
- Included Leddy Tube Day & Night lighting
  - Three lighting modes DAY / DAYBREAK / NIGHT
  - Low power consumption modern LED technology
- Free and **convenient access** to the inside of the aguarium
  - Smart Open system in the cover
  - No transverse reinforcements.

- Option to extend lighting by up to 9 Leddy Tube modules
- Option of changing the lighting position
- Comfortable fish-feeding
- Fashionable satin finish of the cover and bottom frame
- Available in white or black, in 3 sizes: 33 US gal, 53 US gal and 63 US gal
- Dedicated **Opti Set cabinet** with adjustable feet
- Made in Poland