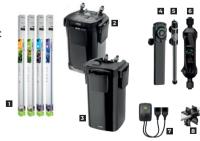

## RECOMMENDED ACCESSORIES

- Additional LT Retrofit lighting SUNNY / PLANT / MARINE / ACTINIC
- 2 Ultramax filter
- Ultra Filter
- Ultra Heater
- Flatinium heater
- **6** Flow Heater
- Socket Link Duo 115314
- B Lighting handles 4 pcs 123782