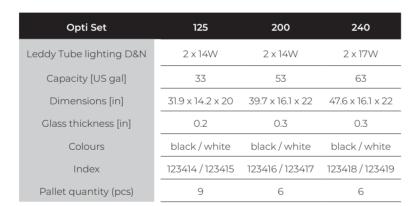

- Option to extend lighting by up to 9 Leddy Tube modules
- Option of changing the lighting position
- Comfortable fish-feeding
- Fashionable satin finish of the cover and bottom frame
- Available in white or black, in 3 sizes: 33 US gal, 53 US gal and 63 US gal
- Dedicated **Opti Set cabinet** with adjustable feet
- Made in Poland