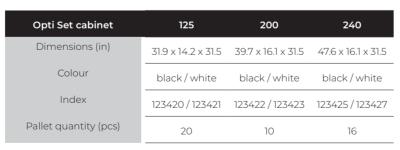

- Option to extend lighting by up to 9 Leddy Tube modules
- Option of changing the lighting position
- Comfortable fish-feeding
- Fashionable satin finish of the cover and bottom frame
- Available in white or black, in 3 sizes: 33 US gal, 53 US gal and 63 US gal
- Dedicated **Opti Set cabinet** with adjustable feet
- Made in Poland