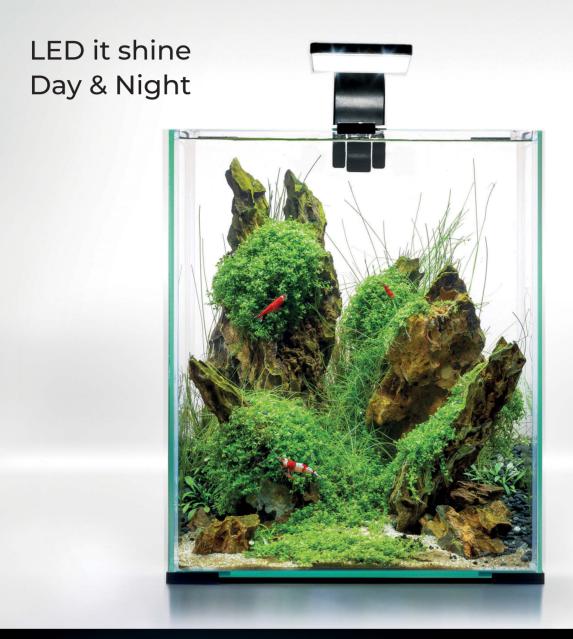

## Shrimp Set Day & Night

## AQUAEL

Shrimp Set Day & Night is a **fully equipped nano aquarium** that provides the ideal conditions for plants, shrimps and small fish.

It has now been improved with the inclusion of our **Day & Night LED lighting**. Depending on your needs you can now choose from **3 lighting modes**–2 different levels of daylight and blue night light.

LED it shine day & night!

## Shrimp Set Day & Night

- Complete set
- Provides ideal conditions for plants, shrimps and small fish
- Leddy Smart Day & Night 4.8 W lighting
  - 3 lighting modes: DAY / DAYBREAK / NIGHT
- Turbo Mini Filter
  - 84 US gal/h
  - Efficiency, aeration and water flow direction adjustment
- Fix 2 automatic heater
  - Smart Heating System adjusts the heating power to surrounding conditions
- Modern design
- Glass lid with Smart Open System
- Minimalistic corners–securing the bottom of the aquarium
- Made in Europe
- Packaging created in cooperation with well-known aquascapers-inspiring scapes by Michał Adamek and Aquaman Studio