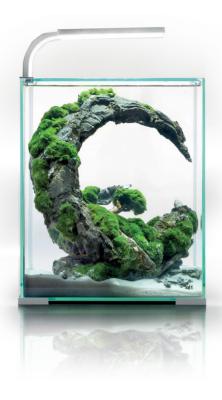

## AQUAEL

Shrimp Set Day & Night is a **fully equipped nano aquarium** that provides the ideal conditions for plants, shrimps and small fish.

It has now been improved with the inclusion of our **Day & Night LED lighting**. Depending on your needs you can now choose from **3 lighting modes**–2 different levels of daylight and blue night light.

## Shrimp Set Day & Night

- Complete set
- Provides ideal conditions for plants, shrimps and small fish
- Leddy Smart Day & Night 4.8 W lighting
  - 3 lighting modes: DAY / DAYBREAK / NIGHT
- Turbo Mini Filter
  - 84 US gal/h
  - Efficiency, aeration and water flow direction adjustment
- Fix 2 automatic heater
  - Smart Heating System adjusts the heating power to surrounding conditions
- Modern design
- Glass lid with Smart Open System
- Minimalistic corners–securing the bottom of the aquarium
- Made in Europe
- Packaging created in cooperation with well-known aquascapers-inspiring scapes by Michał Adamek and Aquaman Studio