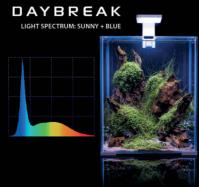

## AQUAEL

Shrimp Set Day & Night is a **fully equipped nano aquarium** that provides the ideal conditions for plants, shrimps and small fish.

It has now been improved with the inclusion of our **Day & Night LED lighting**. Depending on your needs you can now choose from **3 lighting modes**–2 different levels of daylight and blue night light.

## Shrimp Set Day & Night

- Complete set
- Provides ideal conditions for plants, shrimps and small fish
- Leddy Smart Day & Night 4.8 W lighting
  - 3 lighting modes: DAY / DAYBREAK / NIGHT
- Turbo Mini Filter
  - 84 US gal/h
  - Efficiency, aeration and water flow direction adjustment
- Fix 2 automatic heater
  - Smart Heating System adjusts the heating power to surrounding conditions
- Modern design
- Glass lid with Smart Open System
- Minimalistic corners–securing the bottom of the aquarium
- Made in Europe
- Packaging created in cooperation with well-known aquascapers-inspiring scapes by Michał Adamek and Aquaman Studio