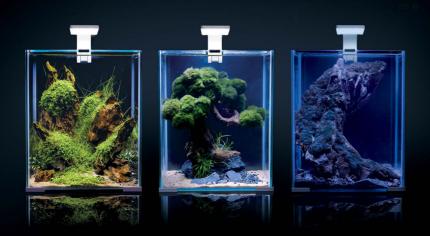

## AQUAEL

Shrimp Set Day & Night is a **fully equipped nano aquarium** that provides the ideal conditions for plants, shrimps and small fish.

It has now been improved with the inclusion of our **Day & Night LED lighting**. Depending on your needs you can now choose from **3 lighting modes**–2 different levels of daylight and blue night light.

## Shrimp Set Day & Night

- Complete set
- Provides ideal conditions for plants, shrimps and small fish
- Leddy Smart Day & Night 4.8 W lighting
  - 3 lighting modes: DAY / DAYBREAK / NIGHT
- Turbo Mini Filter
  - 84 US gal/h
  - Efficiency, aeration and water flow direction adjustment
- Fix 2 automatic heater
  - Smart Heating System adjusts the heating power to surrounding conditions
- Modern design
- Glass lid with Smart Open System
- Minimalistic corners–securing the bottom of the aquarium
- Made in Europe
- Packaging created in cooperation with well-known aquascapers-inspiring scapes by Michał Adamek and Aquaman Studio