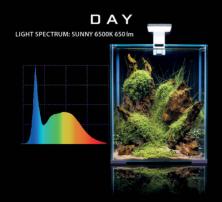

## AQUAEL

Shrimp Set Day & Night is a **fully equipped nano aquarium** that provides the ideal conditions for plants, shrimps and small fish.

It has now been improved with the inclusion of our **Day & Night LED lighting**. Depending on your needs you can now choose from **3 lighting modes**–2 different levels of daylight and blue night light.

## Shrimp Set Day & Night

- Complete set
- Provides ideal conditions for plants, shrimps and small fish
- Leddy Smart Day & Night 4.8 W lighting
  - 3 lighting modes: DAY / DAYBREAK / NIGHT
- Turbo Mini Filter
  - 84 US gal/h
  - Efficiency, aeration and water flow direction adjustment
- Fix 2 automatic heater
  - Smart Heating System adjusts the heating power to surrounding conditions
- Modern design
- Glass lid with Smart Open System
- Minimalistic corners–securing the bottom of the aquarium
- Made in Europe
- Packaging created in cooperation with well-known aquascapers-inspiring scapes by Michał Adamek and Aquaman Studio