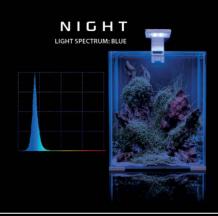

## AQUAEL

Shrimp Set Day & Night is a **fully equipped nano aquarium** that provides the ideal conditions for plants, shrimps and small fish.

It has now been improved with the inclusion of our **Day & Night LED lighting**. Depending on your needs you can now choose from **3 lighting modes**–2 different levels of daylight and blue night light.

## Shrimp Set Day & Night

- Complete set
- Provides ideal conditions for plants, shrimps and small fish
- Leddy Smart Day & Night 4.8 W lighting
  - 3 lighting modes: DAY / DAYBREAK / NIGHT
- Turbo Mini Filter
  - 84 US gal/h
  - Efficiency, aeration and water flow direction adjustment
- Fix 2 automatic heater
  - Smart Heating System adjusts the heating power to surrounding conditions
- Modern design
- Glass lid with Smart Open System
- Minimalistic corners–securing the bottom of the aquarium
- Made in Europe
- Packaging created in cooperation with well-known aquascapers-inspiring scapes by Michał Adamek and Aquaman Studio